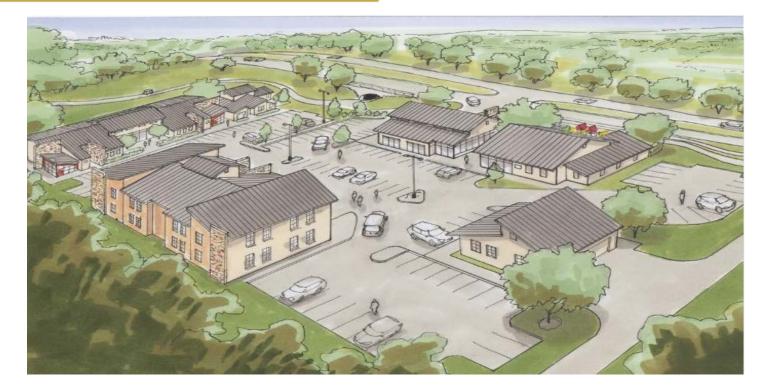

### PRELEASING 3,000 SF – 9,000 SF SUITES IN NEW PROFESSIONAL PARK – 30,000 SF TOTAL SPACE

### 9070 Gleannloch Forest Dr. 77379

This professional park, with Class A finishes, is conveniently located near Hwy 99 and Hwy 249 in the Klein area. With a 5-mile radius population of 225,000 and an annual population growth of 10%, this location is ideal for medical providers, attorneys, financial advisors and other businesses.

### **PROPERTY DETAILS:**

- Located on the corner of Champions Forest
- 2.5 miles from Hwy 99
- 2.9 miles from Hwy 249
- Sits next to Gleannloch Pines Golf Club
- Can be built out for surgical centers
- On site Property Management
- Median House income > \$100,000