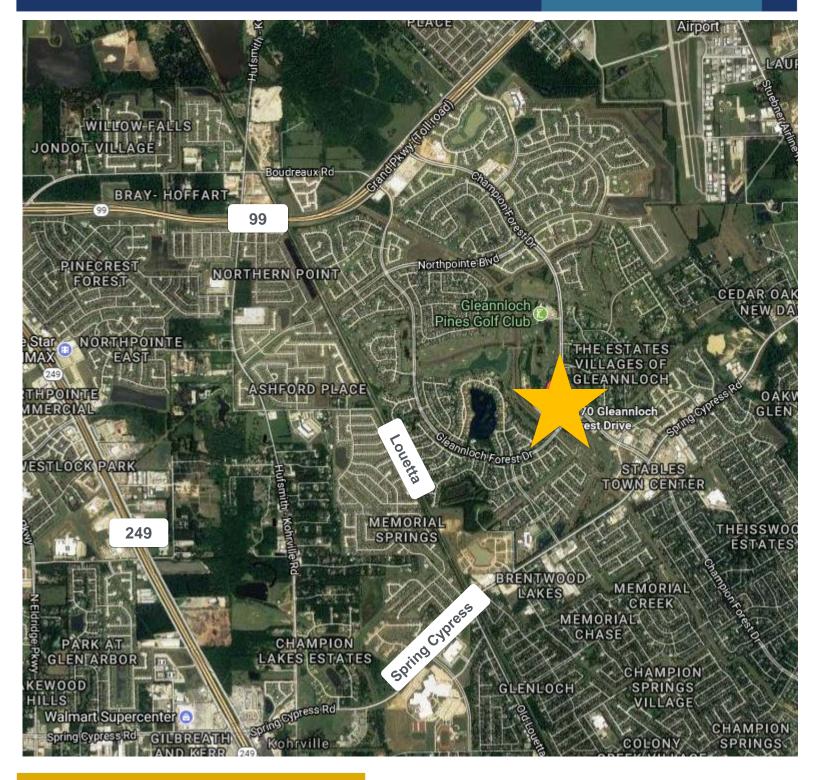

### 9070 Gleannloch Forest Dr. 77379

This professional park, with Class A finishes, is conveniently located near Hwy 99 and Hwy 249 in the Klein area. With a 5-mile radius population of 225,000 and an annual population growth of 10%, this location is ideal for medical providers, attorneys, financial advisors and other businesses.

### **PROPERTY DETAILS:**

- Located on the corner of Champions Forest
- 2.5 miles from Hwy 99
- 2.9 miles from Hwy 249
- Sits next to Gleannloch Pines Golf Club
- Can be built out for surgical centers
- On site Property Management
- Median House income > \$100,000