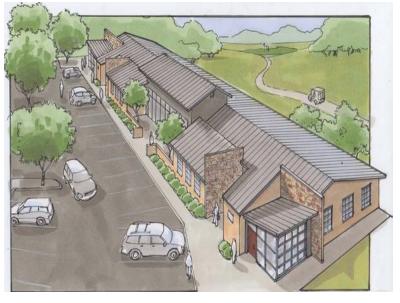

### PRELEASING 3,000 SF – 9,000 SF SUITES IN NEW PROFESSIONAL PARK – 30,000 SF TOTAL SPACE

### 9070 Gleannloch Forest Dr. 77379

This professional park, with Class A finishes, is conveniently located near Hwy 99 and Hwy 249 in the Klein area. With a 5-mile radius population of 225,000 and an annual population growth of 10%, this location is ideal for medical providers, attorneys, financial advisors and other businesses.

### **PROPERTY DETAILS:**

- Located on the corner of Champions Forest
- 2.5 miles from Hwy 99
- 2.9 miles from Hwy 249
- Sits next to Gleannloch Pines Golf Club
- Can be built out for surgical centers
- On site Property Management
- Median House income > \$100,000