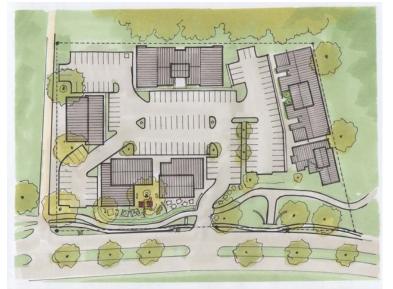

### PRELEASING 3,000 SF – 9,000 SF SUITES IN NEW PROFESSIONAL PARK – 30,000 SF TOTAL SPACE

### 9070 Gleannloch Forest Dr. 77379

This professional park, with Class A finishes, is conveniently located near Hwy 99 and Hwy 249 in the Klein area. With a 5-mile radius population of 225,000 and an annual population growth of 10%, this location is ideal for medical providers, attorneys, financial advisors and other businesses.

### **PROPERTY DETAILS:**

- Located on the corner of Champions Forest
- 2.5 miles from Hwy 99
- 2.9 miles from Hwy 249
- Sits next to Gleannloch Pines Golf Club
- Can be built out for surgical centers
- On site Property Management
- Median House income > \$100,000